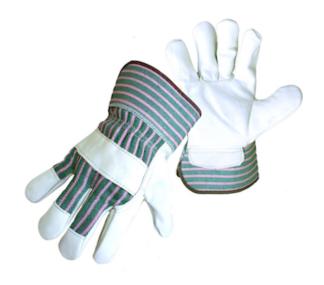

#### Boss®

Economy Grade Top Grain Cowhide Leather Palm Glove with Fabric Back - Rubberized Safety Cuff

- Economy Grade Grain Cowhide Leather Palm
- Gunn Cut Design
- Wing Thumb
- Shirred Elastic Back
- · Rubberized Safety Cuff

### **Technical Data**

| Color                | Green                     |
|----------------------|---------------------------|
| Sizes Available      | S-3XL                     |
| Packaging            | Bulk Pack                 |
| Packed               | 72/Case                   |
| Case Dimensions (cm) |                           |
| Case Weight (kg)     | 0.00                      |
| Country of Origin    | India                     |
| Hide                 | Top Grain Cowhide         |
| Grade                | Economy                   |
| Palm                 | Single                    |
| Cuff                 | Safety                    |
| Back                 | Fabric                    |
| Thumb                | Wing                      |
| Stitching            | Nylon                     |
| Construction         | Rubberized Cuff, Gunn Cut |
| Certifications       |                           |
| Product Circularity  |                           |