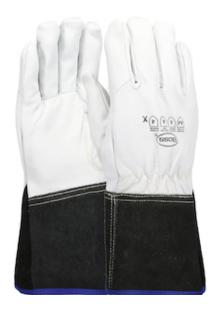

# Boss®

Premium Grade Top Grain Goatskin Leather Drivers Glove with Aramid Blended Lining -Gauntlet Cuff

- Premium Grade Goatskin Leather Drivers
- Cut Resistant ANSI A4 Aramid Blend Lining
- Shirred Elastic Back
- Gunn Cut Design with Keystone Thumb
- Extended Split Cowhide Gauntlet Cuff

## **Technical Data**

| Color                | Natural                                  |
|----------------------|------------------------------------------|
| Sizes Available      | M-2XL                                    |
| Packaging            | Pair Bagged Retail Ready                 |
| Packed               | 72/Case                                  |
| Case Dimensions (cm) | 50.80 x 40.60 x 40.60                    |
| Case Weight (kg)     | 17.92                                    |
| Country of Origin    | Pakistan                                 |
| Hide                 | Top Grain Goatskin                       |
| Grade                |                                          |
| Cuff                 | Gauntlet                                 |
| Stitching            |                                          |
| Thumb                |                                          |
| Construction         | Gunn Cut, Cut-and-Sewn,<br>Extended Cuff |
| Certifications       |                                          |
| Product Circularity  |                                          |