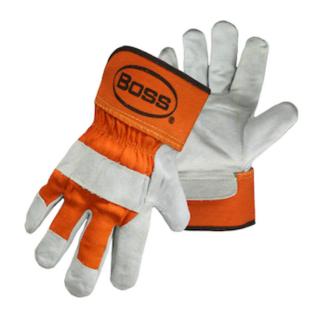

### Boss®

Superior Grade Split Cowhide Leather Double Palm Glove with Canvas Back and Aramid Stitching - Rubberized Safety Cuff

- Gunn Cut Design
- Inside-Sewn, Double Split Cowhide Leather Palm
- 2.75" Rubberized Safety Cuff
- Sewn with Aramid Thread
- Shirred Elastic Back
- Wing Thumb