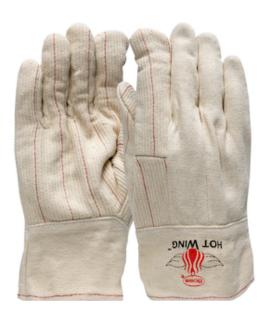

# Hot Wing™

Extra Heavy Weight Cotton Hotmill Glove with Felt Lining - Band Top - No Print

- 12 Oz., 3-Ply, 100% Cotton Boss Cord™ Palm
- 14 Oz. Felt Lining
- 10 Oz. Back Of Hand
- Band Top Cuff
- Clute Cut Design
- Wing Thumb