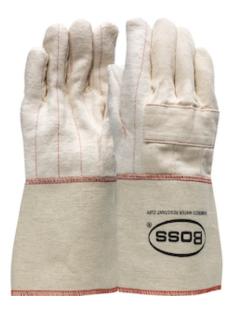

#### Boss®

Heavy Weight Cotton Hot Mill Glove with Two-Layers of Rayon Lining - 30 oz

- Clute Cut Design
- Knuckle Strap
- Rubberized, Water Resistant Gauntlet Cuff
- Straight Thumb
- 12 Oz., 2-Ply, 100% Cotton Nap-Out Palm
- 6 Oz. Rayon Lining

## **Applications**

- Float Glass
- Foundries and Metal Casting
- Ceramics Manufacturing
- Forging Operations

#### **Technical Data**

| Color                | Natural                 |
|----------------------|-------------------------|
| Sizes Available      | LARGE                   |
| Packaging            | Bulk Pack               |
| Packed               | 72/Case                 |
| Case Dimensions (cm) | 34.00 x 31.00 x 48.00   |
| Case Weight (kg)     | 16.10                   |
| Country of Origin    | Pakistan                |
| Liner Material       | Cotton                  |
| Lining               | Rayon                   |
| Weight               | 30oz                    |
| Cuff                 | Gauntlet                |
| Length               |                         |
| Construction         | Cut-and-Sewn            |
| Certifications       |                         |
| Product Circularity  | Recycled via Terracycle |