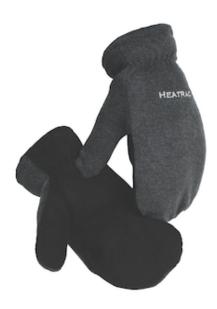

# Caiman®

Black Deer Split Leather Palm Mitten with Fleece Back and Heatrac® Insulation

- Genuine American Black Deer split leather palm
- Heatrac® 180gm micro-fiber insulation
- Fleece back