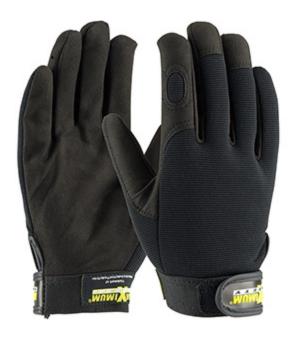

## Maximum Safety®

Professional Mechanic's Glove with Synthetic Leather Palm and Fabric Back - Black

- Designed to protect the professional mechanic or enthusiast from heat, cold, cuts & abrasions
- Palm and thumb are synthetic leather, which provides dexterity and a good grip in dry and slightly oily applications
- Back is constructed of stretch fabric to provide snug fit for increased grip & finger control
- Double stitched to provide added durability
- Hook & loop closure for easy on/off and a secure fit
- Launderable for extended life and to reduce replacement costs

## **Applications**

- · Handling and Moving Heavy Materials
- Maintenance and Repair Operations
- Operating Heavy Duty Machinery and Tools

#### **Technical Data**

| Color                | Black                    |
|----------------------|--------------------------|
| Sizes Available      | S - XXL                  |
| Packaging            | Pair Bagged Retail Ready |
| Packed               |                          |
| Case Dimensions (cm) | 47.00 x 29.00 x 38.00    |
| Case Weight (kg)     | 9.00                     |
| Country of Origin    | Pakistan                 |
| Liner Material       |                          |
| Coating              |                          |
| Coating Color        |                          |
| Coating Coverage     |                          |
| Grip                 |                          |
| Gauge                |                          |
| Palm                 | Synthetic Leather        |
| Back                 | Elastane                 |
| Cuff                 | Slip-on                  |
| Impact Protection    |                          |
| Construction         | Cut-and-Sewn             |
| Certifications       |                          |
| Product Circularity  | Reusable / Launderable   |