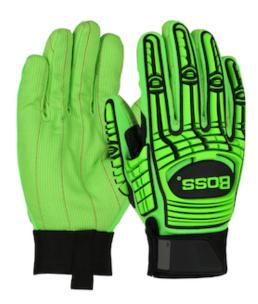

## Boss®

## Green Corded Cotton Palm and Spandex Back -**TPR Impact Protection**

- Green cotton corded palm provides excellent grip in oily conditions... offering comfort, durability and protection
- Reinforced thumb crotch for extended glove life, enhanced comfort, increased abrasion resistance and added durability in a high-wear
- Thermo Plastic Rubber (TPR) back-of-hand impact resistance to knuckles and fingers by dispersing impact force energy away from the bone, without sacrificing dexterity
- Hook & loop closure is comfortable and breathable for easy on/off and a secure fit
- Pre-curved fingers are ergonomic and offer all day comfort
- Hi-Vis coloring makes this product very easy to see

# **Applications**

- Handling and Moving Heavy Materials
- Maintenance and Repair Operations
- Operating Heavy Duty Machinery and Tools

## **Technical Data**

| Color                | Green                                    |
|----------------------|------------------------------------------|
| Sizes Available      | M-3XL                                    |
| Packaging            | Pair Bagged Retail Ready                 |
| Packed               | 72/Case                                  |
| Case Dimensions (cm) | 32.50 x 39.00 x 72.00                    |
| Case Weight (kg)     | 18.72                                    |
| Country of Origin    | Indonesia                                |
| Liner Material       | Cotton                                   |
| Coating              |                                          |
| Coating Color        |                                          |
| Coating Coverage     |                                          |
| Grip                 |                                          |
| Gauge                |                                          |
| Palm                 | Polycord Canvas                          |
| Back                 | Spandex                                  |
| Cuff                 | Elastic                                  |
| Impact Protection    | Finger, Thumb, Back of Hand              |
| Construction         | Cut-and-Sewn, Reinforced<br>Thumb Crotch |
| Certifications       |                                          |
| Product Circularity  | Reusable / Launderable                   |