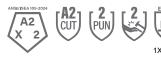

### **Performance Data**

| Cut Level               | A2     |
|-------------------------|--------|
| ANSI Abrasion Level     |        |
| ANSI Puncture Level     | 2      |
| ANSI Impact Level       | 2      |
| PPE Category            |        |
| ANSI Contact Heat Level |        |
| EN 388                  | 1X21BP |