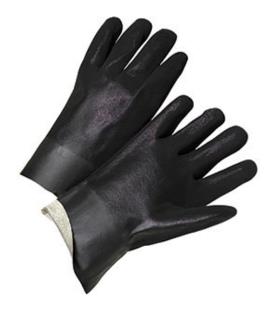

## PIP®

PVC Dipped Glove with Interlock Liner and Rough Sandy Finish - 10" Length

- Rough finish styles provide economical enhanced wet grip and cut resistance
- Interlock lined for great dexterity, dries quickly and sheds little lint
- · Black color hides dirt
- Single dip construction
- Straight cuff adds additional length to protect the forearm from liquid run-off