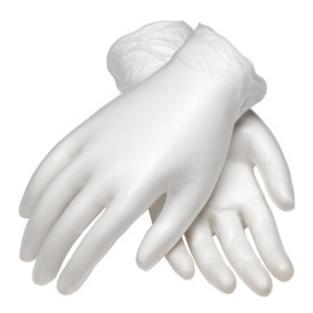

## CleanTeam®

Single Use Class 100 Cleanroom Vinyl Glove with Finger Textured Grip - 9.5"

- Exceed standards required for use in class 10 and other controlled
- Ambidextrous for quick and easy donning
- Powder-Free for clean comfort and superior tactile sensitivity
- Beaded cuff adds additional strength to cuff edge for longer glove life and prevents liquid run-off
- Electrostatic Dissipative (ESD) for improved performance in electronics assembly

## **Technical Data**

| Color                        | Clear                                  |
|------------------------------|----------------------------------------|
| Sizes Available              | S - XL                                 |
| Packaging                    | Bagged Each                            |
| Packed                       | 1/Case                                 |
| Case Dimensions (cm)         | 27.00 x 26.40 x 28.50                  |
| Case Weight (kg)             | 9.00                                   |
| Country of Origin            | Taiwan                                 |
| Polymer                      | Vinyl                                  |
|                              |                                        |
| Grip                         | Smooth                                 |
| Grip<br>Cuff                 | Smooth<br>Rolled                       |
| ·                            |                                        |
| Cuff                         | Rolled                                 |
| Cuff<br>Length               | Rolled<br>9.5"                         |
| Cuff<br>Length<br>Powder     | Rolled<br>9.5"<br>Powder Free          |
| Cuff Length Powder Thickness | Rolled<br>9.5"<br>Powder Free<br>5 Mil |