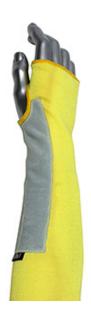

# 2-Ply DuPont™ Kevlar® Sleeve with Leather Patch

- Kevlar® provides excellent cut protection, heat resistance and is inherently flame resistant
- Seamless knit for comfort and flexibility
- 2-Ply construction for added protection
- Leather protective patch for added heat protection
- Integrated thumb hole allows protection all the way to the knuckle without sacrificing dexterity

# **Applications**

- Cut Resistance with Light Heat Protection
- **Automotive Applications**
- Glass Operations
- **Light Heat Applications**

#### **Technical Data**

| Color                | Yellow                                         |
|----------------------|------------------------------------------------|
| Sizes Available      | 14"                                            |
| Packaging            | Bulk Pack                                      |
| Packed               | 144/Case                                       |
| Case Dimensions (cm) | 36.00 x 29.00 x 34.00                          |
| Case Weight (kg)     | 10.00                                          |
| Country of Origin    | United States                                  |
| Liner Material       | Kevlar                                         |
| Top of Arm           | Elastic Cuff                                   |
| Finger & Thumb       | Thumb Hole                                     |
| Ply                  | 2-Ply                                          |
| Lining               |                                                |
| Construction         | Seamless Knit                                  |
| Certifications       | TAA Compliant                                  |
| Product Circularity  | Reusable / Launderable Recycled via Terracycle |