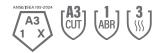

# **Performance Data**

| Cut Level                       | A3 |
|---------------------------------|----|
| ANSI Puncture Level             |    |
| ANSI Contact Heat Level         | 3  |
| ASTM F1358 Vertical Flame Level |    |