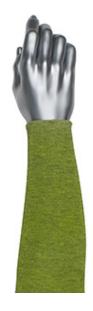

# SPECIFICATION SHEET

STYLE: 10-KAS

- Made with Proprietary ACP Technology, featuring DuPont™ Kevlar® and fully encapsulated glass fibers
- Offers twice the cut resistance compared with traditional Para-Aramid gloves
- Heat resistance protects the arm from minor heat and burn injuries up to 350°F
- Exceptional comfort, will not cause skin irritation
- Washable, can be washed in soap and water and can be dry-cleaned

#### **Technical Data**

| Color                | Green                                             |
|----------------------|---------------------------------------------------|
| Sizes Available      | 14"-24"                                           |
| Packaging            | Bulk Pack                                         |
| Packed               | 144/Case                                          |
| Case Dimensions (cm) | 45.70 x 30.48 x 22.86                             |
| Case Weight (kg)     | 3.18                                              |
| Country of Origin    | United States                                     |
| Liner Material       | ACP, Kevlar                                       |
| Top of Arm           | Elastic Cuff                                      |
| Ply                  | Single-Ply                                        |
| Lining               |                                                   |
| Construction         | Seamless Knit                                     |
| Certifications       | TAA Compliant                                     |
| Product Circularity  | Reusable / Launderable<br>Recycled via Terracycle |