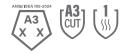

## **Performance Data**

| Cut Level                       | A3 |
|---------------------------------|----|
| ANSI Puncture Level             |    |
| ANSI Contact Heat Level         | 1  |
| ASTM F1358 Vertical Flame Level |    |