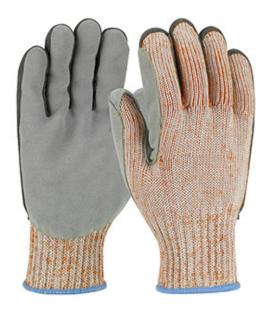

# Scrap King™

Seamless Knit HPPE Blended Glove with Split Cowhide Leather Palm and Aramid Stitching -Vend-Ready

- Seamless knit construction protects hands without sacrificing comfort or dexterity
- The 7-gauge HPPE/steel blended glove provides exceptional cut resistance and overall performance
- Split cowhide leather palm provides comfort, durability and excellent abrasion resistance
- Fourchettes on all sides of every finger and thumb from cuff to cuff for superior comfort
- Leather reinforced thumb crotch for extended glove life, enhanced comfort, increased abrasion resistance and added durability in a high-wear area
- Stitched with aramid thread for added strength

#### **Technical Data**

| Color                | Orange                                    |
|----------------------|-------------------------------------------|
| Sizes Available      | S-XXL                                     |
| Packaging            | Vend Packed                               |
| Packed               | 72/Case                                   |
| Case Dimensions (cm) | 39.00 x 33.00 x 48.00                     |
| Case Weight (kg)     | 14.70                                     |
| Country of Origin    | China                                     |
| Hide                 | Split Cowhide                             |
| Grade                |                                           |
| Palm                 | Leather                                   |
| Cuff                 | Knit Wrist                                |
| Back                 |                                           |
| Thumb                |                                           |
| Stitching            | Aramid                                    |
| Construction         | Seamless Knit, Reinforced<br>Thumb Crotch |
| Certifications       |                                           |
| Product Circularity  |                                           |