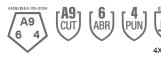

Split Cowhide Leather Palm and Aramid Stitching -Vend-Ready

- Seamless knit construction protects hands without sacrificing comfort or dexterity
- The 7-gauge HPPE/steel blended glove provides exceptional cut resistance and overall performance
- Split cowhide leather palm provides comfort, durability and excellent abrasion resistance
- Fourchettes on all sides of every finger and thumb from cuff to cuff for superior comfort
- Leather reinforced thumb crotch for extended glove life, enhanced comfort, increased abrasion resistance and added durability in a high-wear area
- Stitched with aramid thread for added strength

# **Applications**

- Engineered to Protect Against Mechanical Hazards in the Toughest Environments
- Industrial Applications
- Construction Applications
- Food Processing



#### **Technical Data**

| Color                | Orange                                    |
|----------------------|-------------------------------------------|
| Sizes Available      | S-XXL                                     |
| Packaging            | Vend Packed                               |
| Packed               | 72/Case                                   |
| Case Dimensions (cm) | 39.00 x 33.00 x 48.00                     |
| Case Weight (kg)     | 14.70                                     |
| Country of Origin    | China                                     |
| Hide                 | Split Cowhide                             |
| Grade                |                                           |
| Palm                 | Leather                                   |
| Cuff