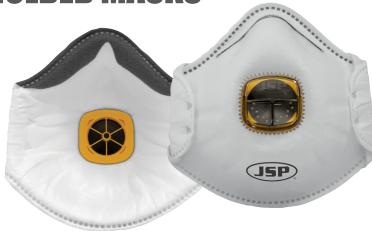

# TOTAL PERFORMANCE MOLDED MASKS<sup>™</sup>

The range features the unique Typhoon<sup>™</sup> Valve for extremely low breathing resistance, low heat, moisture and CO₂ build-up.

...

#### VALVED & NON-VALVED

Available with or without a Typhoon™ exhalation valve. The non-valved version ensures exhaled air is filtered.