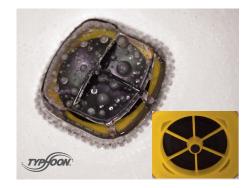

Typhoon<sup>™</sup> valve technology built in

# **▼** TYPHOON<sup>™</sup> VALVE

The unique Typhoon<sup>™</sup> valve has been designed to reduce breathing resistance, heat and moisture build-up.

#### **V PERFORMANCE**

Silicone valve is unaffected by any moisture, and therefore can be used with the same performance under very low temperatures, tested at -40°F.