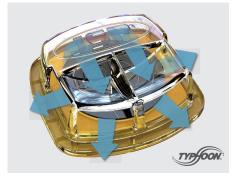

Typhoon<sup>™</sup> valve technology built in

# **▼** TYPHOON<sup>™</sup> VALVE

The unique Typhoon<sup>™</sup> valve has been designed to reduce breathing resistance, heat and moisture build-up.

#### **V PERFORMANCE**

Silicone valve is unaffected by any moisture, and therefore can be used with the same performance under very low temperatures, tested at -40°F.