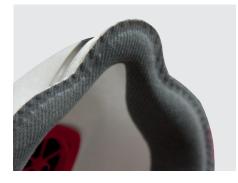

### 🔽 FIT

The welded nose piece prevents any irritation, misshaping and gives a tighter fit. Adjustable strap means it can be fitted comfortably to all head sizes and shapes.

#### **COMFORT**

A premium comfort foam area around the inside of the mask provides a perfect fit and maximum resistance.