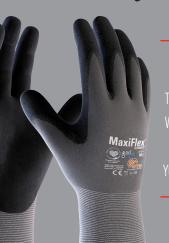

#### MAXIFLEX<sup>®</sup> ULTIMATE<sup>™</sup> WITH AD-APT<sup>®</sup> TECHNOLOGY

| ITEM<br>NUMBER | DESCRIPTION                                                            | LINER<br>Color | COATING<br>COLOR | COATING              | SIZES    |
|----------------|------------------------------------------------------------------------|----------------|------------------|----------------------|----------|
| 42-874         | MaxiFlex <sup>®</sup> Ultimate <sup>™</sup><br>with AD-APT® Technology | 🗆 Gray         | Black            | Palm &<br>fingertips | XS - XXL |