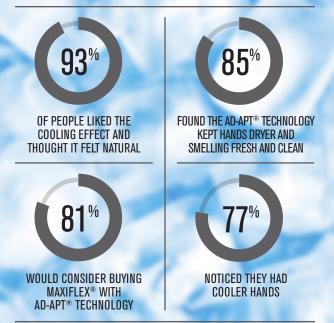

### A NEW AND IMPROVED MAXIFLEX®

Feedback was given by 68 current MaxiFlex<sup>®</sup> users as a market focus group conducted in Spring 2014.